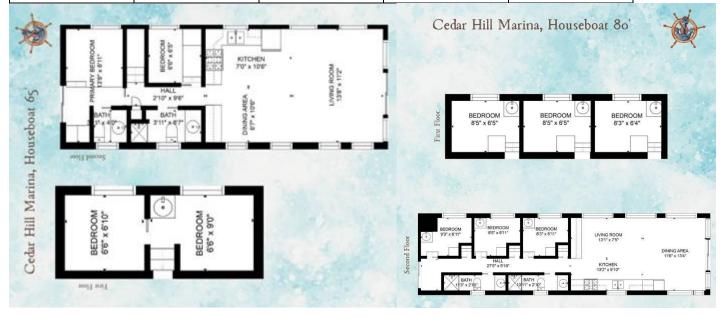

### **Houseboat Rentals**

16' x 65' Houseboat - Sleeps 8

|             | 3/4 Night | 5 Nights  | 6 Nights  | 7 Nights  |
|-------------|-----------|-----------|-----------|-----------|
| Peak Season | \$2250.00 | \$2707.00 | \$3164.00 | \$3620.00 |
| Off Season  | \$1695.00 | \$2034.00 | \$2373.00 | \$2711.00 |

16' x 80' Houseboat - Sleeps 12

|             | 3/4 Night | 5 Nights  | 6 Nights  | 7 Nights  |
|-------------|-----------|-----------|-----------|-----------|
| Peak Season | \$3475.00 | \$3975.00 | \$4750.00 | \$5500.00 |
| Off Season  | \$2631.25 | \$3169.14 | \$3707.03 | \$4244.92 |